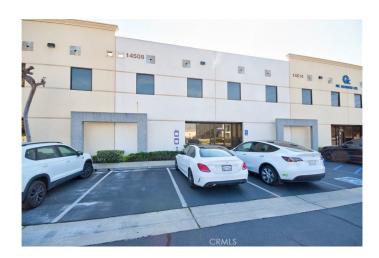

#### N/A, Chino,

This industrial space sitting on a very good location of chino, easily access to freeway, facing to eucalyptus ave and around the corner. The office area is about 1000sqft with rectangular warehouse. Easy loading and unloading for big truck, 24 feet high ceiling with sprinkler inside. Concrete wall and concrete flooring, the 2 story office is very convenient for you business. Lower rate with better performance.