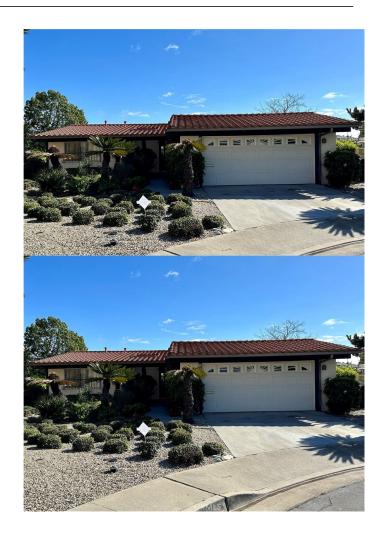

# \$4,950

3 Bedroom, 2.00 Bathroom, 1,693 sqft Residential Lease on 0 Acres

Other, San Clemente,

Beautiful ocean view & golf course view home in San Clemente! Gorgeous beamed & vaulted ceilings, newer LVP floors, fresh paint, amazing ocean views and large 13,000 SF lot! Spacious ranch style home, tons of light, two car garage, wonderful ocean breezes and easy access to shopping, dining, and 5 freeway. Large patio with sweeping ocean views, perfect for entertaining! One pet allowed, 40 pounds maximum, and no insurance restricted breeds, no smoking, and \$30 app fee per adult. DO NOT DISTURB RESIDENT - SHOWINGS BY APPOINTMENT ONLY.