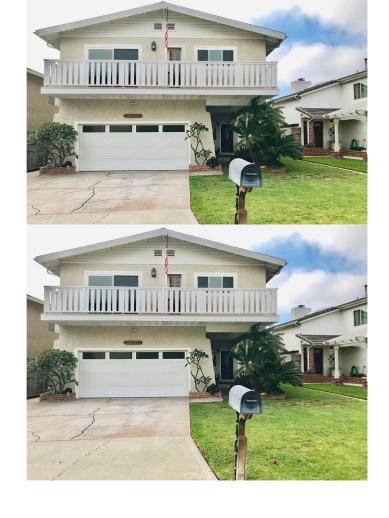

# \$3,795 - 34611 Calle Rosita, Dana Point

MLS® #OC23075883

## \$3,795

3 Bedroom, 2.00 Bathroom, 1,485 sqft Residential Lease on 0 Acres

Palisades (PS), Dana Point,

The Capistrano residence underwent a substantial remodel in 2019 and is a single-story property (no stairs). It features a custom glass door entry and vinyl flooring that has the appearance of hardwood. The backyard is enhanced by a spacious screened patio that offers a picturesque view of the green grass. Its location is highly advantageous, as it's only a brief stroll or bike ride away from several local attractions, such as Pine Park, Hole in the Fence, beaches, walking trails, restaurants, and shopping centers.