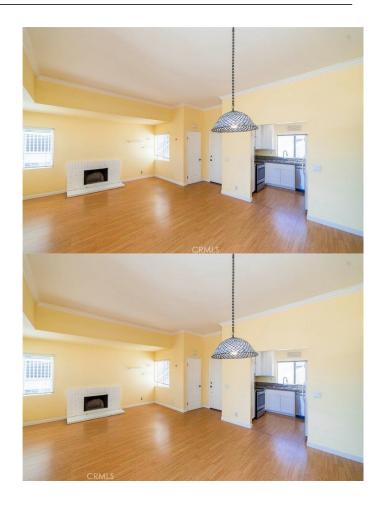

## \$3,800

2 Bedroom, 2.00 Bathroom, 1,022 sqft Residential Lease on 0 Acres

Niguel Beach Terrace (NBT), Dana Point,

Located at famous Dana Point Strands Beach, this amazing 2 bedroom and 2 full bathroom condo offers soothing Southern California resort living. Very spacious home with lots of upgrades, wood flooring, fresh paint, gourmet kitchen with new dishwasher, lots of storage spaces and windows for sunshine and ocean breeze. Community pool, 2 spas, and clubhouse. This is the largest of 2 bedroom floor plan. Walking to beaches, restaurants in the Dana Point Lantern District, shopping, scenic hiking trails, Salt Creek Beach, Dana Point harbor, Ritz Carlton Resort, Waldorf Astoria Monarch Beach Resort & Club, Monarch Beach Golf Links, Dana Point Yacht Club. Hop on the trolley to visit Laguna Beach, Doheny State Beach and San Clemente.

## Interior

Interior Stone, Vinyl

Interior Features Block Walls, Primary Suite

Appliances Refrigerator, Dryer, Washer

Heating Central

Cooling None

Fireplace Yes

Fireplaces Family Room