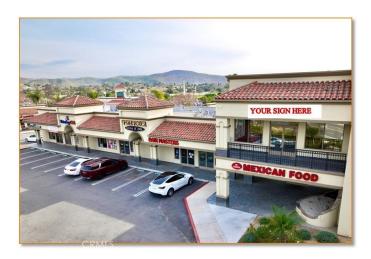

## **\$0**

0 Bedroom, 0.00 Bathroom, Commercial Lease on 1 Acres

N/A, Corona,

Prime retail center situated near the intersection of California Avenue & Ontario Avenue. With one available suite of approximately 1,200 square feet, which is available with Elevator Service. Abundance of parking spaces readily available for customer convenience. Surrounded by major retailers such as Walmart Supercenter, Sam's Club, CVS and multitude of local popular businesses & restaurants. And large residential community in walkable distance. Long-term Tenant base with well-known Tenants such as EL Pollo Loco, Marui Sushi & 76 Gas Station. Property has major freeway access to I-15 Fwy., CA-91 Fwy., & CA-71 Fwy.